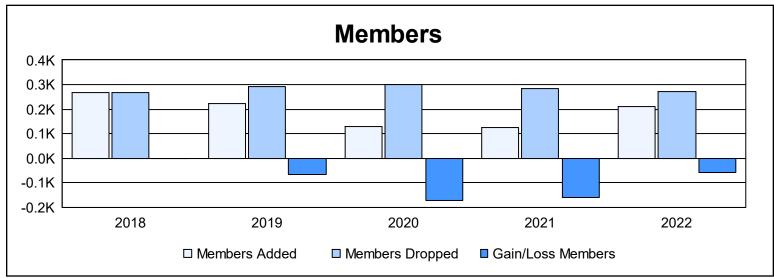

District 24 I As of June 2022 Cumulative

| Year      | New<br>Clubs | Dropped<br>Clubs | Gain/<br>Loss<br>Clubs | New<br>Members | Charter<br>Members | Reinstate<br>Members | Transfer<br>Members | Total<br>Member<br>Added | Total<br>Members<br>Dropped | Gain/<br>Loss<br>Members |
|-----------|--------------|------------------|------------------------|----------------|--------------------|----------------------|---------------------|--------------------------|-----------------------------|--------------------------|
| 2017-2018 | 2            | 0                | 2                      | 184            | 58                 | 14                   | 10                  | 266                      | 269                         | -3                       |
| 2018-2019 | 1            | 2                | -1                     | 169            | 32                 | 5                    | 18                  | 224                      | 290                         | -66                      |
| 2019-2020 | 0            | 6                | -6                     | 98             | 11                 | 3                    | 18                  | 130                      | 301                         | -171                     |
| 2020-2021 | 0            | 2                | -2                     | 94             | 1                  | 3                    | 26                  | 124                      | 283                         | -159                     |
| 2021-2022 | 0            | 2                | -2                     | 179            | 2                  | 22                   | 8                   | 211                      | 270                         | -59                      |
| Average   | 1            | 2                | -2                     | 145            | 21                 | 9                    | 16                  | 191                      | 283                         | -92                      |