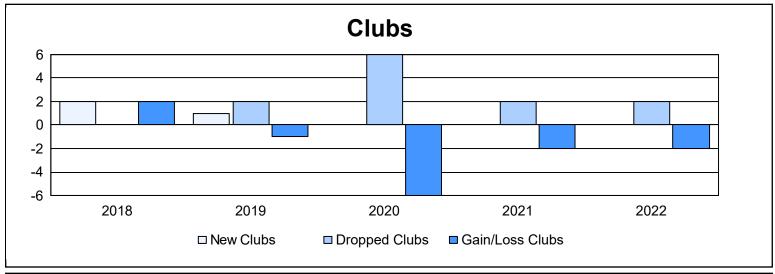

District 24 I As of June 2022 Cumulative

| Year      | New<br>Clubs | Dropped<br>Clubs | Gain/<br>Loss<br>Clubs | New<br>Members | Charter<br>Members | Reinstate<br>Members | Transfer<br>Members | Total<br>Member<br>Added | Total<br>Members<br>Dropped | Gain/<br>Loss<br>Members |
|-----------|--------------|------------------|------------------------|----------------|--------------------|----------------------|---------------------|--------------------------|-----------------------------|--------------------------|
| 2017-2018 | 2            | 0                | 2                      | 184            | 58                 | 14                   | 10                  | 266                      | 269                         | -3                       |
| 2018-2019 | 1            | 2                | -1                     | 169            | 32                 | 5                    | 18                  | 224                      | 290                         | -66                      |
| 2019-2020 | 0            | 6                | -6                     | 98             | 11                 | 3                    | 18                  | 130                      | 301                         | -171                     |
| 2020-2021 | 0            | 2                | -2                     | 94             | 1                  | 3                    | 26                  | 124                      | 283                         | -159                     |
| 2021-2022 | 0            | 2                | -2                     | 179            | 2                  | 22                   | 8                   | 211                      | 270                         | -59                      |
| Average   | 1            | 2                | -2                     | 145            | 21                 | 9                    | 16                  | 191                      | 283                         | -92                      |